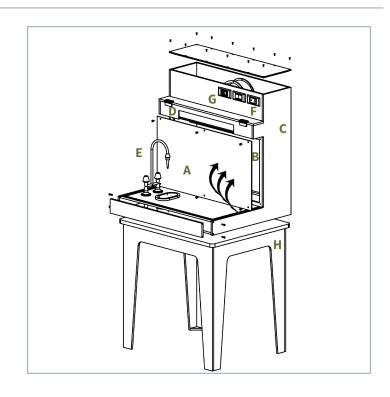

#### **FEATURES**

## STANDARD FEATURES

- A. Down Draft and Back Draft Ventilation
- B. Activated Carbon Filtration
- C. Rust Free Polypropylene Construction
- D. LED Lighting

#### **OPTIONAL FEATURES**

- E. Hand Spray Nozzle and Washdown Services, Custom Sink, Drain and Plumbing Configurations
- F. GFI Outlet
- G. Airflow Speed Controller
- H. Base Cabinet, Table and Cart Supports