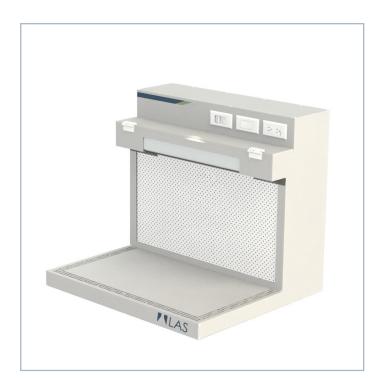

# LAS-8000 Dual Draft Workstation

The LAS-8000 eliminates harmful fumes while preserving a sterile and rust free workstation using 100% Polypropylene construction. The dual draft workstation (downflow/backflow) is designed for procedures using acids, corrosives and other chemicals unsuitable for stainless steel surfaces. With a wide range of sink, drain and service configurations, the LAS-8000 is ideal for dissection, trimming, staining, and small surgical procedures.

#### **FEATURES**

## STANDARD FEATURES

- A. Down Draft and Back Draft Ventilation
- B. Activated Carbon Filtration
- C. Rust Free Polypropylene Construction
- D. LED Lighting